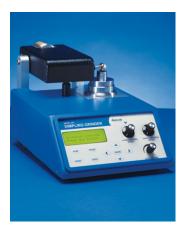

## MODEL **200** Dimpling Grinder

An easy-to-use, state-of-the-art, mechanical thinning instrument designed for the reproducible preparation of high-quality electron microscopy specimens.

| Model 200 Dimpling Grinder Specifications |                                                                                                      |
|-------------------------------------------|------------------------------------------------------------------------------------------------------|
| Grinding control                          | Automated grinding rate control<br>Grinding force adjustable with micrometer counterweight<br>system |
|                                           | Independent control of grinding wheel and specimen rotation speeds                                   |
| Specimen stage                            | Precise specimen stage rotation                                                                      |
|                                           | Magnetic mount allows easy specimen positioning                                                      |
| User interface                            | All program inputs via front panel keypad                                                            |
|                                           | Specimen thickness indicated on a liquid crystal display                                             |
| Specimen illumination                     | Specimen observation in either transmitted or reflected light                                        |
| Enclosure                                 | Weight: 18 lb (8.2 kg)                                                                               |
|                                           | Size: 8.2 in (208 mm) width x 6.5 in (165 mm) height x<br>13.5 in (343 mm) depth                     |
| Power requirements                        | 110/220 V AC, 50/60 Hz, 375 W                                                                        |
| Warranty                                  | One year                                                                                             |